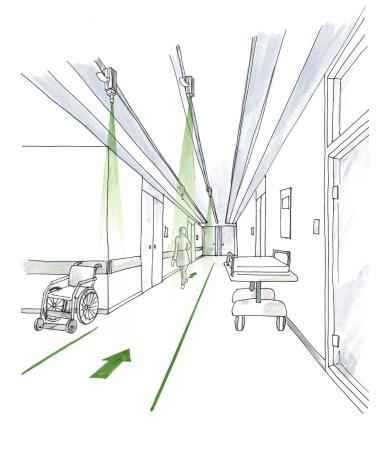

## civil signs applications

DELAS and DEGOB line and symbol projectors can also be used for civil applications, such as signalling pedestrian paths or escape routes inside hospitals, nursing homes, shopping centres and more.