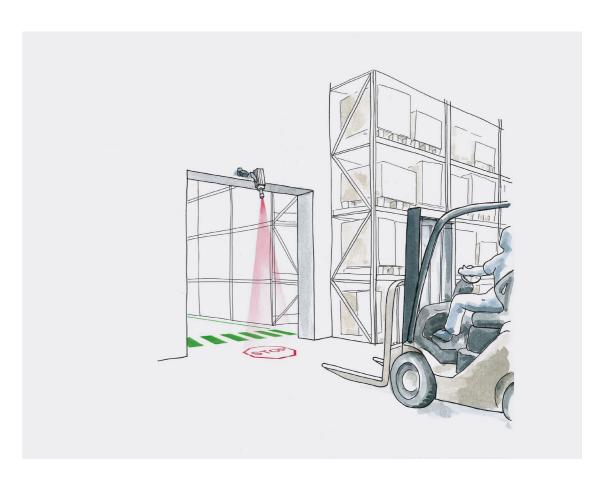

## applications for industrial signs

DESTEVI products are excellent projection systems for OUTLINING AND MARKING AREAS OF UTMOST ATTENTION, offering a valid alternative to traditional resin or paint signage systems.

The sturdy and weather-resistant design makes these projectors suitable for both outdoor and indoor use, ensuring OPTIMAL PERFORMANCE in all conditions.

# **DECARLINE**& DECARPOINT, projectors for signalling lift trucks in motion

DECARLINE projector

An automatic safety signage management system that not only integrates perfectly with spaces, but is also intuitive and immediate.