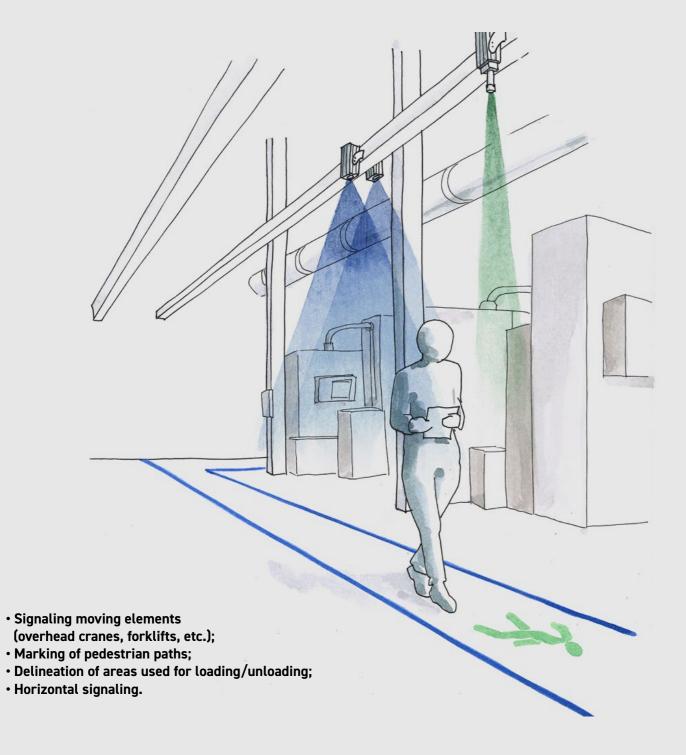

## applications for industrial signs

DESTEVI products are excellent projection systems for OUTLINING AND MARKING AREAS OF UTMOST ATTENTION, offering a valid alternative to traditional resin or paint signage systems.

## road signs applications

**DESTEVI SOLUTIONS** are **FLEXIBLE** and **VERSATILE** and can also be used in other applications.

The DELAS and DEGOB projectors, for instance, can also be use in ROAD SAFETY: such as for signaling pedestrian crossings and to project road boundary lines.

## civil signs applications

DELAS and DEGOB line and symbol projectors can also be used for civil applications, such as signalling pedestrian paths or escape routes inside hospitals, nursing homes, shopping centres and more.