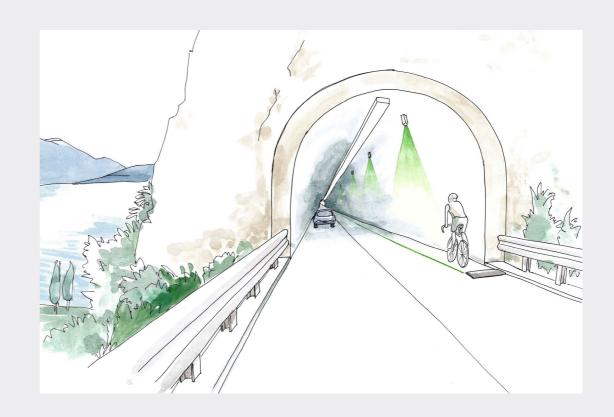

## civil signs applications

DELAS and DEGOB line and symbol projectors can also be used for civil applications, such as signalling pedestrian paths or escape routes inside hospitals, nursing homes, shopping centres and more.