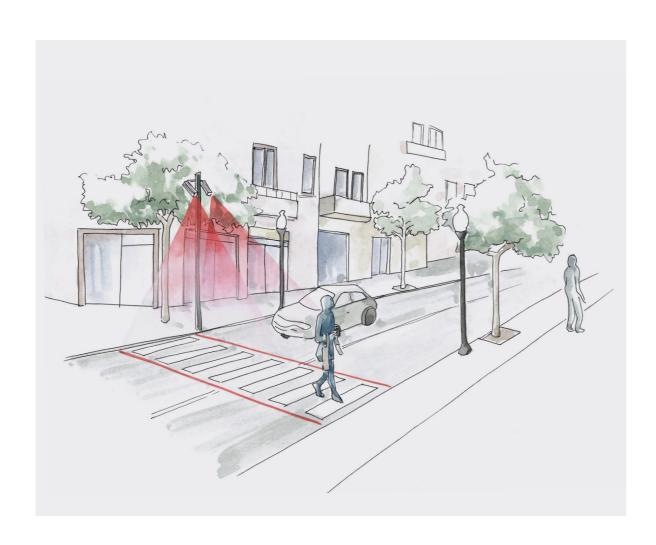

## road signs applications

**DESTEVI SOLUTIONS** are **FLEXIBLE** and **VERSATILE** and can also be used in other applications.

The DELAS and DEGOB projectors, for instance, can also be use in ROAD SAFETY: such as for signaling pedestrian crossings and to project road boundary lines.