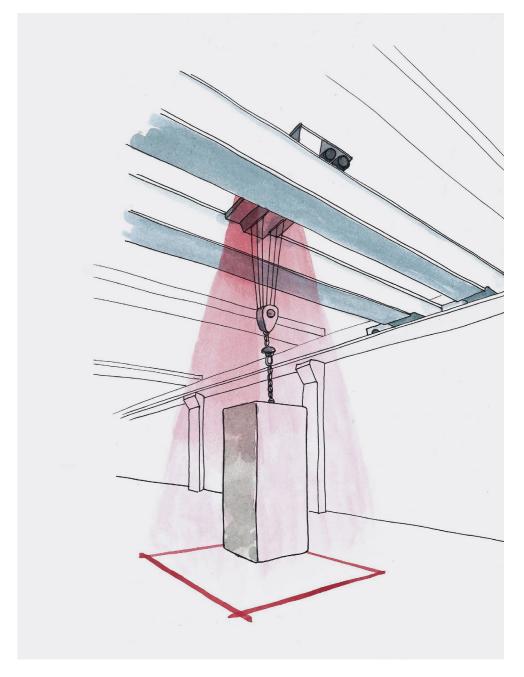

# DELAS, DELED & DELAS SQUARE, line projectors for overhead cranes and moving elements

DELAS SQUARE projector

With high-quality components and a HIGHLY EFFICIENT laser light source, the DELAS, DELED and DELAS SQUARE projectors are the perfect solution in all weather and lighting conditions.

Designed and engineered to ensure CONTINUOUS OPERATION and a long service life, these lighting systems guarantees the projection of lines that are always sharp and visible.