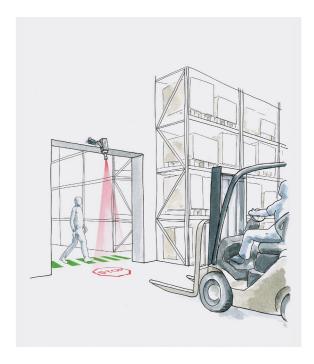

# **DECARLINE**& DECARPOINT, projectors for signalling lift trucks in motion

DECARLINE projector

An automatic safety signage management system that not only integrates perfectly with spaces, but is also intuitive and immediate.

GENIUS is the centralised management system with presence sensors specifically developed for dynamic projector management.

These centralised management systems are developed to improve safety, efficiency and organisation in the workplace, specifically in the industrial sector.