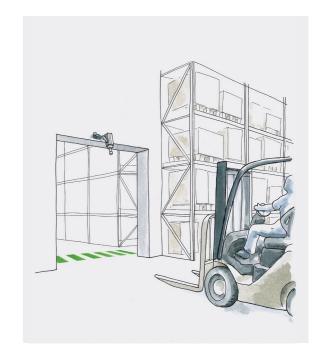

## road signs applications

**DESTEVI SOLUTIONS** are **FLEXIBLE** and **VERSATILE** and can also be used in other applications.

The DELAS and DEGOB projectors, for instance, can also be use in ROAD SAFETY: such as for signaling pedestrian crossings and to project road boundary lines.