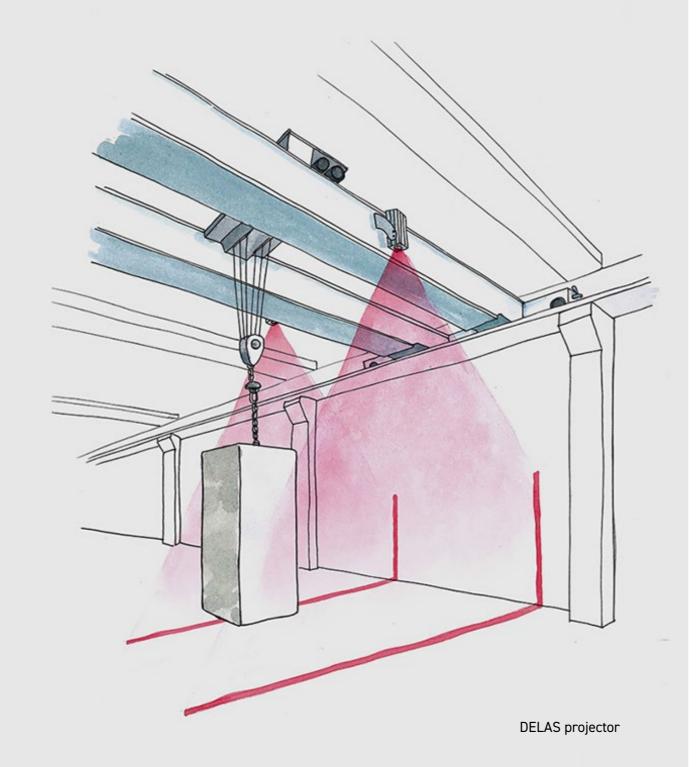

# DELAS, DELED & DELAS SQUARE, line projectors for overhead cranes and moving elements

DELAS SQUARE projector

With high-quality components and a HIGHLY EFFICIENT laser light source, the DELAS, DELED and DELAS SQUARE projectors are the perfect solution in all weather and lighting conditions.

Designed and engineered to ensure CONTINUOUS OPERATION and a long service life, these lighting systems guarantees the projection of lines that are always sharp and visible.