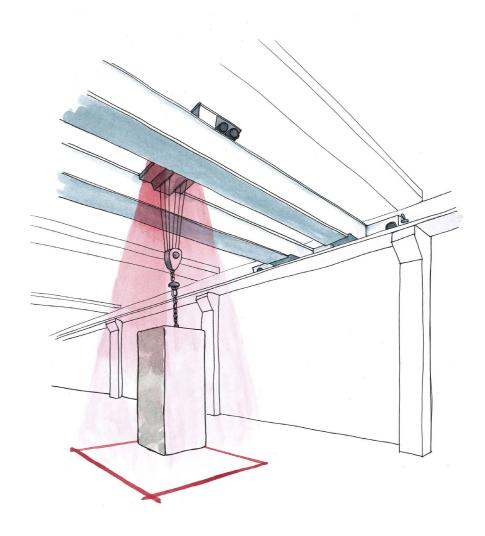

DELAS05 / DELAS SQUARE line projectors

for overhead cranes and moving elements

2 DEGOB / DEGOB240 hol projectors for safety

symbol projectors for safety signage

3
DELAS05
projector for

long line projector for signalling footpaths or escape routes

# DELAS, DELED & DELAS SQUARE, line projectors for overhead cranes and moving elements

DELAS SQUARE projector

With high-quality components and a HIGHLY EFFICIENT laser light source, the DELAS, DELED and DELAS SQUARE projectors are the perfect solution in all weather and lighting conditions.

Designed and engineered to ensure CONTINUOUS OPERATION and a long service life, these lighting systems guarantees the projection of lines that are always sharp and visible.