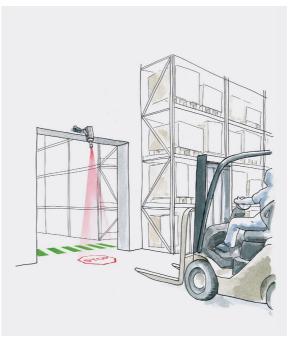

# **DECARLINE**& DECARPOINT, projectors for signalling lift trucks in motion

DECARLINE projector

An automatic safety signage management system that not only integrates perfectly with spaces, but is also intuitive and immediate.

GENIUS is the centralised management system with presence sensors specifically developed for dynamic projector management.

These centralised management systems are developed to improve safety, efficiency and organisation in the workplace, specifically in the industrial sector.