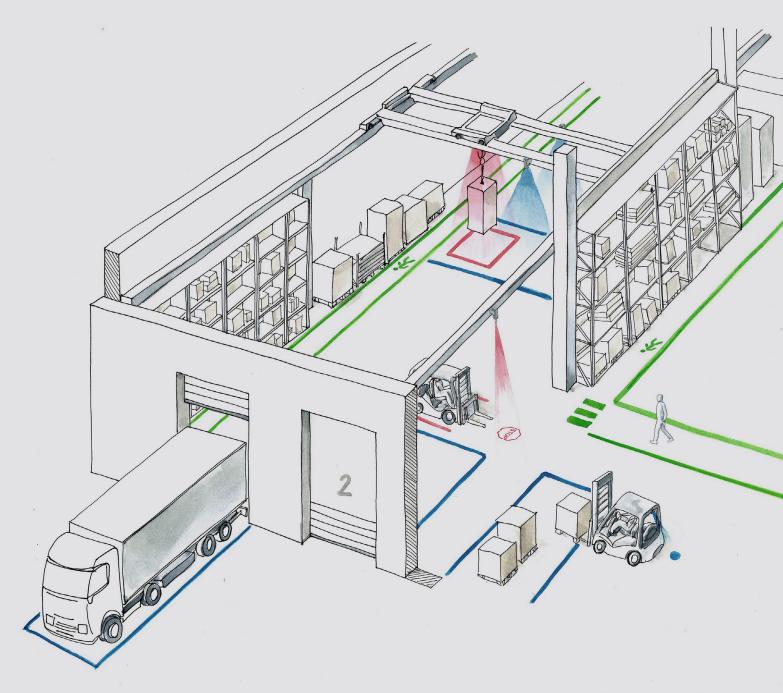

DESTEVI has developed a collection of INNOVATIVE **PROJECTION SYSTEMS for** signaling light lines and symbols. **Products designed** specifically for INDUSTRIAL **APPLICATIONS** that may require reconfiguration of spaces and projections even over long distances.

DELAS05 / DELAS SQUARE line projectors

for overhead cranes and moving elements

2 DEGOB / DEGOB240 hol projectors for safety

symbol projectors for safety signage

3
DELAS05
projector for

long line projector for signalling footpaths or escape routes

## applications for industrial signs

DESTEVI products are excellent projection systems for OUTLINING AND MARKING AREAS OF UTMOST ATTENTION, offering a valid alternative to traditional resin or paint signage systems.

## road signs applications

**DESTEVI SOLUTIONS** are **FLEXIBLE** and **VERSATILE** and can also be used in other applications.

The DELAS and DEGOB projectors, for instance, can also be use in ROAD SAFETY: such as for signaling pedestrian crossings and to project road boundary lines.

## civil signs applications

DELAS and DEGOB line and symbol projectors can also be used for civil applications, such as signalling pedestrian paths or escape routes inside hospitals, nursing homes, shopping centres and more.

## DEGOB, symbol projectors for multifunctional applications

One of the strengths of the DEGOB projectors is the OPTIMIZATION OF ITS VISIBILITY, in relation to the height of the installation, thanks to the adjustable front scope that allows the focus of the projected symbols to be calibrated.

# **DECARLINE**& DECARPOINT, projectors for signalling lift trucks in motion

DECARLINE projector

An automatic safety signage management system that not only integrates perfectly with spaces, but is also intuitive and immediate.