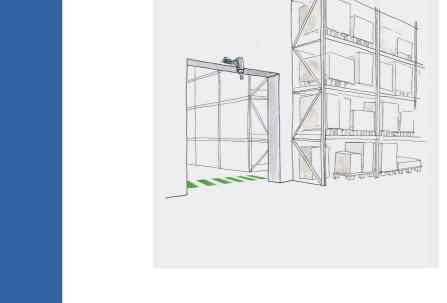

## civil signs applications

DELAS and DEGOB line and symbol projectors can also be used for civil applications, such as signalling pedestrian paths or escape routes inside hospitals, nursing homes, shopping centres and more.