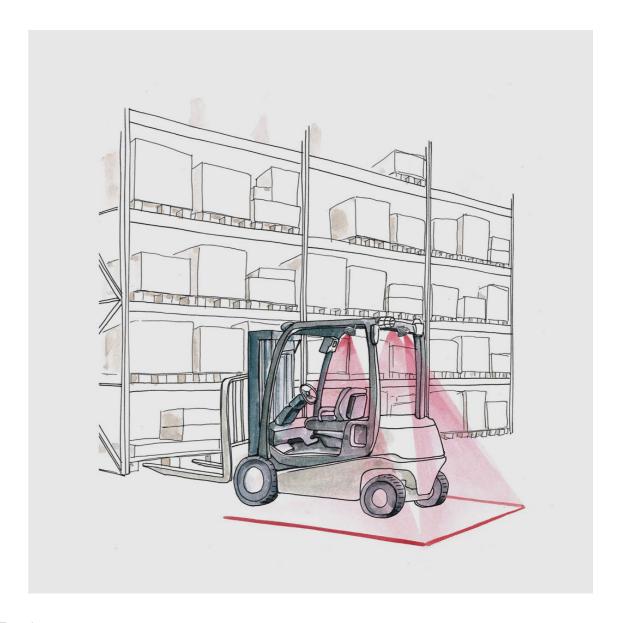

# **DECARLINE**& DECARPOINT, projectors for signalling lift trucks in motion

DECARLINE projector

An automatic safety signage management system that not only integrates perfectly with spaces, but is also intuitive and immediate.