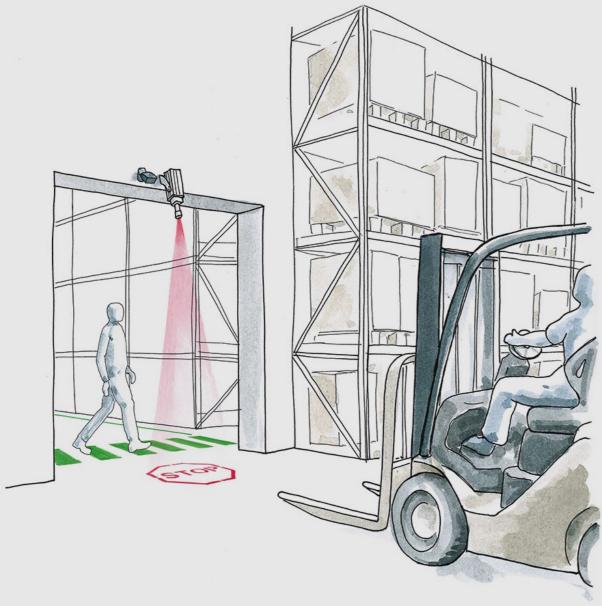

# **DECARLINE**& DECARPOINT, projectors for signalling lift trucks in motion

DECARLINE projector

An automatic safety signage management system that not only integrates perfectly with spaces, but is also intuitive and immediate.

GENIUS is the centralised management system with presence sensors specifically developed for dynamic projector management.

These centralised management systems are developed to improve safety, efficiency and organisation in the workplace, specifically in the industrial sector.